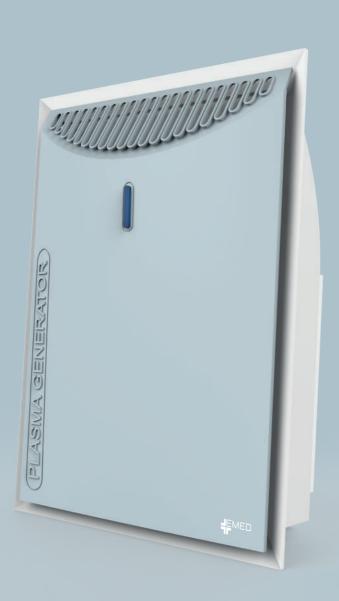

## PA600 - Ion Purifier with Hepa 1 filter

This combination ensures high filtration and purification capacity up to **99,97%**.

The PLASMA GENERATOR releases positive and negative ions ensuring a natural air purification from harmful elements.

A pleasant "breeze" of clean air will be perceived by getting close to it.