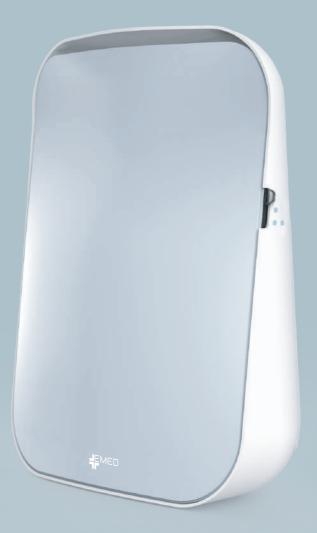

# PA500 - Ion purifier with Hepa1 filter

#### Purifier equipped with combined filter HEPA1 composed of:

Active carbon pre-filter to remove smell and cigarette smoke. HEPA ifilter to purify the air from the smallest particles such as pollen, mites, spores and bacteria.

This combination ensures high filtration and purification capacity up to **99,97%**.

The IONIZER releases negative ions ensuring a natural air purification from harmful elements. A pleasant "breeze" of clean air will be perceived by getting close to it.

Two running modes available to be selected, day mode or night mode to minimize the noise.