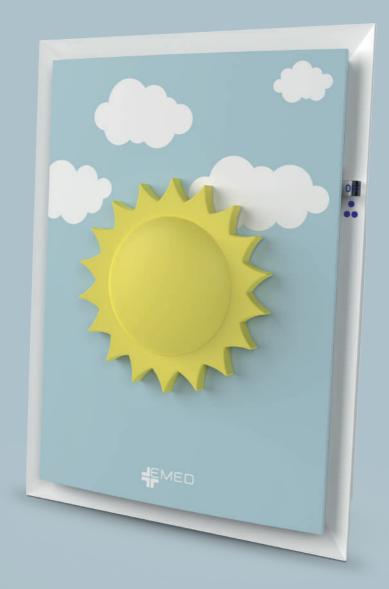

PA400baby

## PA400baby - Ion Purifier with Hepa 1 filter

#### Purifier equipped with combined filter HEPA1 composed of:

Active carbon pre-filter to remove smell and cigarette smoke. HEPA ifilter to purify the air from the smallest particles such as pollen, mites, spores and bacteria.

This combination ensures high filtration and purification capacity up to **99,97%**.

The IONIZER releases negative ions ensuring a natural air purification from harmful elements. A pleasant "breeze" of clean air will be perceived by getting close to it.

Two running modes available to be selected, day mode or night mode to minimize the noise.

#### Ideal for: kids room - bedrooms - single offices